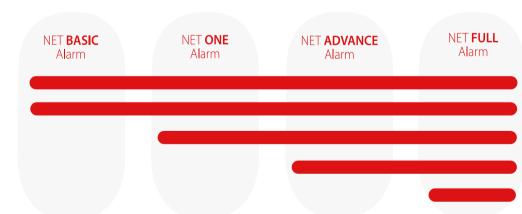

#### **GET YOUR WISE NET ALARM TODAY**

Which level of protection would you require?

INCIDENT DETECTION: Identification & detection of cyber

REMOTE INCIDENT RESPONSE SUPPORT: Remote coordination in incident solve process

EXTERNAL NETWORK WATCH: Remote watch for vulnerability identification in the external perimeter & remote support for solving process.

EXTERNAL NETWORK WATCH\*: Remote watch for vulnerability identification in the external perimeter & remote support for solving process.

ON PREMISES SUPPORT\*\*: In-situ certified support for

\*The service is defined by the visibility of the detection probe.

\*\*Services up to a maximum 5 working days, rest of the forensic services will be held at our laboratories.